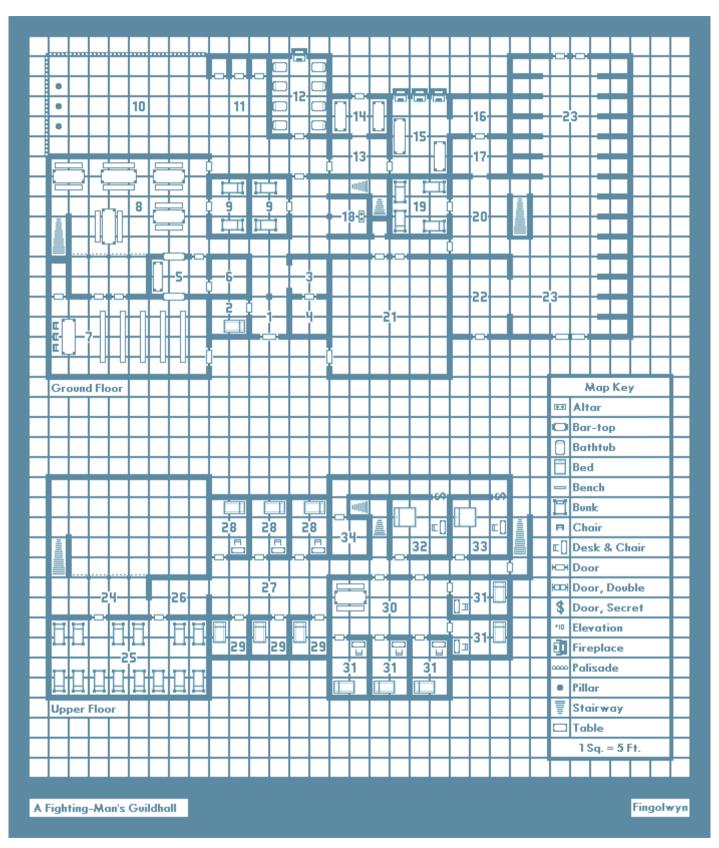

## A Fighting-Man's Guildhall

| Ground Floor |                            | Uppe  | Upper Floor                       |  |
|--------------|----------------------------|-------|-----------------------------------|--|
| (01)         | Entry Hall                 | (24)  | Balcony                           |  |
| (02)         | Cloakroom                  | (25)  | Dormitory                         |  |
| (03)         | Porter                     | (26)  | Trophy Room                       |  |
| (04)         | Closet                     | (27)  | Upper Commons                     |  |
| (05)         | Taproom                    | (28)  | Private Quarters                  |  |
| (06)         | Buttery                    | (29)  | Private Quarters                  |  |
| (07)         | Meeting Hall               | (30)  | Private Suite Commons             |  |
| (80)         | Ale Hall                   | (31)  | Private Suite Quarters            |  |
| (09)         | Servants' Quarters         | (32)  | Guild Master's Quarters           |  |
| (10)         | Outdoor Training (targets) | (33)  | Assistant Guild Master's Quarters |  |
| (11)         | Privies                    | (34)  | Vault                             |  |
| (12)         | Bath-house                 |       |                                   |  |
| (13)         | Scullery                   | Notes | S                                 |  |
| (14)         | Cupboards                  |       |                                   |  |
| (15)         | Kitchen                    |       |                                   |  |
| (16)         | Pantry                     |       |                                   |  |
| (17)         | Stores (dry goods)         |       |                                   |  |
| (18)         | Shrine                     |       |                                   |  |
| (19)         | Bunkhouse                  |       |                                   |  |
| (20)         | Stores (wood, tools, etc)  |       |                                   |  |
| (21)         | Armory / Indoor Training   |       |                                   |  |
| (22)         | Stores (hay, feed, etc)    |       |                                   |  |
| (23)         | Stables                    |       |                                   |  |
|              |                            | 1     |                                   |  |